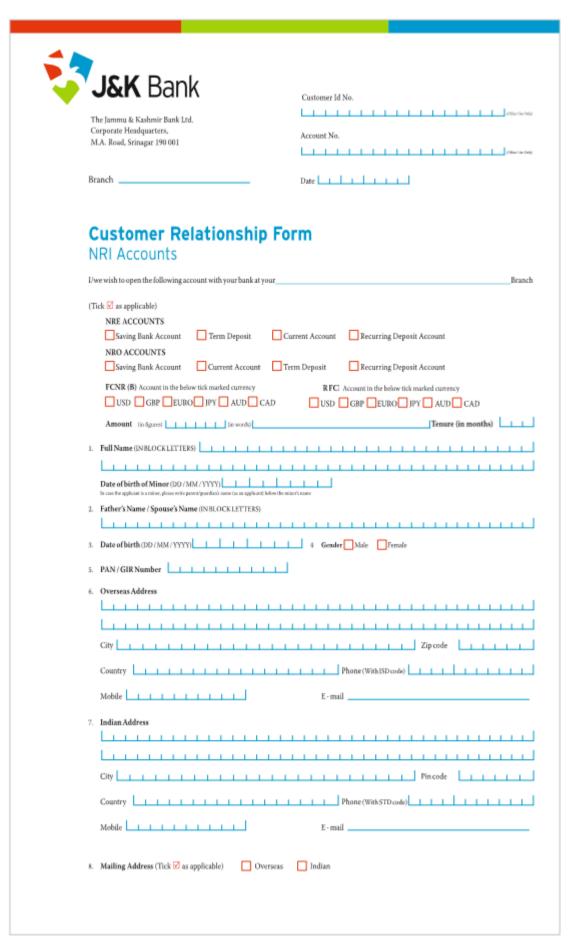

## 5 Interest rates on Rupee Deposits-Non-Residents

Interest on deposits of money accepted or renewed under NRE/NRO deposit scheme shall be on the terms and conditions specified as under:

- a. The interest rates shall be subject to the conditions laid down in Chapter-III at Para 3, and Para 3.4 to 3.8 of the Policy.
- b. Interest rates on savings deposits under Non-Resident (External) Rupee (NRE) Deposit / Ordinary Non-Resident (NRO) Deposits shall be in accordance with Chapter-III at Para 3.6 (b) of the policy.
- c. Interest rates on NRE/NRO term deposits shall vary only on account of one or more of the following reasons:

## 5.1 Tenor of Deposits:

Banks shall have the freedom to determine the maturity/tenor of the deposit subject to the condition that minimum tenor of NRE term deposits shall be one year and that of NRO term deposits shall be seven days.

## 5.4 Permissible Credits (NRE Accounts)

- a. Proceeds of remittances to India in any permitted currency.
- b. Proceeds of personal cheques drawn by the account holder on his foreign currency account and of travelers cheques, bank drafts payable in any permitted currency including instruments expressed in Indian rupees for which reimbursement will be received in foreign currency, deposited by the account holder in person during his temporary visit to India, provided the authorized dealer / bank is satisfied that the account holder is still resident outside India, the travelers' cheques / drafts are standing / endorsed in the name of the account holder and in the case of travelers' cheques, they were issued outside India.
- c. Proceeds of foreign currency / bank notes tendered by account holder during his temporary visit to India, provided (i) the amount was declared on a Currency Declaration Form (CDF), where applicable, and (ii) the notes are tendered to the authorized dealer in person by the account holder himself and the authorized dealer is satisfied that account holder is a person resident outside India.
- d. Transfers from other NRE / FCNR (B) accounts.
- e. Interest accruing on the funds held in the account.
- f. Current income in India due to the account holder, subject to payment of applicable taxes in India
- g. Maturity or sale proceeds of any permissible investment in India which was originally made by debit to the account holder's NRE / FCNR (B) account or out of remittances received from outside India through banking channels.
- h. Provided that the investment was made in accordance with the foreign exchange regulations in force at the time of making such investment.
- i. Refund of share / debenture subscriptions to new issues of Indian companies or portion thereof, if the amount of subscription was paid from the same account or from other NRE / FCNR (B) account of the account holder or by remittance from outside India through banking channels.
- j. Refund of application / earnest money / purchase consideration made by the house building agencies / seller on account of non-allotment of flat / plot / cancellation of bookings / deals for purchase of residential / commercial property, together with interest, if any (net of income tax payable thereon), provided the original payment was made out of NRE / FCNR(B) account of the account holder or remittance from outside India through banking channels and the authorized dealer is satisfied about the genuineness of the transaction.
- k. Any other credit if covered under general or special permission granted by Reserve Bank.

## 5.6 Permissible Credits (NRO Accounts)

- a. Proceeds of remittances received in any permitted currency from outside India through banking channels or any permitted currency tendered by the account-holder during his temporary visit to India or transfers from rupee accounts of non-resident banks.
- b. Legitimate dues in India of the account holder.
- c. Transfers from other NRO accounts.
- d. Any amount received by the account holder in accordance with the rules or regulations made under the Act