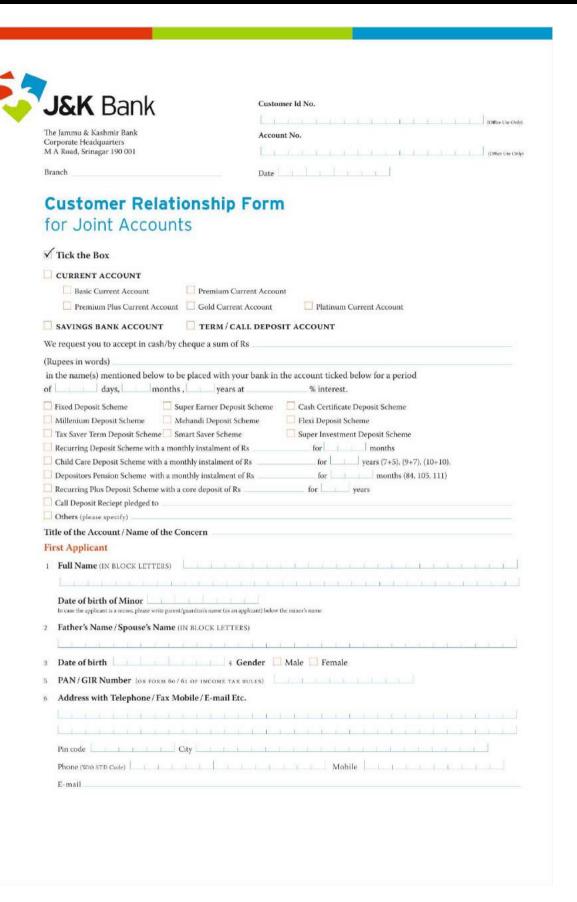

- 1.20 The account opening forms as Annexure-3 and other material would be provided to the prospective depositor by the Bank. The same will contain details of information to be furnished and documents to be produced for verification and or for record. It is expected of the bank official opening the account to explain the procedural formalities and provide necessary clarification sought by the prospective depositor when he approaches for opening a deposit account.
- 1.21 The regulatory guidelines require banks to categorize customers based on risk perception and prepare profiles of customers for the purpose of transaction monitoring.
- **1.22** Inability or unwillingness of a prospective customer to provide necessary information/details could result in the bank not opening an account.
- 1.23 Inability of an existing customer to furnish details required by the bank to fulfill statutory obligations could also result in closure of the account after due notice(s) is provided to the customer.
- 1.24 For deposit products like Savings Bank Account and Current Deposit Account, the bank will normally stipulate certain minimum balances to be maintained as part of terms and conditions governing operation of such accounts. Failure to maintain minimum balance in the account will attract levy of charges as specified by the bank from time to time. For Saving Bank Account, the Bank may also place restrictions on the number of transactions, cash withdrawals etc. during given period. Similarly, the bank may specify charges for issuance

- **1.25** Savings Bank Accounts can be opened for eligible person / persons and certain organizations / agencies (as approved by Reserve Bank of India from time to time).
- 1.26 Current Accounts can be opened by individuals / Proprietorship concerns/ Partnership firms / Private and Public Limited Companies / HUFs / Specified Associates / Societies / Trusts, Departments / Authority created by Government (Central or State), Limited Liability Partnership etc.
- 1.27 Term Deposits Accounts can be opened by individuals / Proprietorship concerns/ partnership firms / Private and Public Limited Companies / HUFs/ Specified Associates / Societies / Trusts, Departments / Authority created by Government (Central or State), Limited Liability Partnership etc.
- 1.28 The due diligence process, while opening a deposit account will involve satisfying about the identity of the person, verification of address, satisfying about his occupation and source of income. Obtaining introduction(if required) of the prospective depositor from a person acceptable to the bank and obtaining recent photograph of the person/s opening/operating the account are part of due diligence process.
- 1.29 In addition to the due diligence requirements, under KYC norms the Bank will obtain Permanent Account Number (PAN) or alternatively declaration in Form No. 60 or 61 as specified under the Income Tax Act / Rules.
- 1.30 Deposit accounts can be opened by an individual in his own name (known as account in single name) or by more than one individual in their own names (known as Joint Account).
- 1.31 Saving bank account can also be opened by a minor jointly with natural guardian or with mother as the guardian (known as minor's account). Minors above the age of 10 years will also be allowed to open and operate a saving bank account independently, if he/she can sign uniformly.

## 1.32 Operation of Joint Account -

The Joint Account opened by more than one individual can be operated by single individual or by more than one individual jointly. The mandate for operating the account can be modified with the consent of all account holders. The Savings Bank Account opened by minor jointly with natural guardian/guardian can be operated by such guardian only till the minor attains the age of majority.

#### 1.35 Account of Illiterate Persons

The bank may at its discretion open deposit accounts other than Current Accounts of an illiterate person. The account of such person may be opened provided he/she calls on the Bank personally along with a witness who is known to both the depositor and the Bank. Normally, no cheque book facility is provided for such Savings Bank Account. At the time of withdrawal/repayment of deposit amount and/or interest, the account holder should affix his / her thumb impression or mark in the presence of the authorized officer who should verify the identity of the person. The Bank will explain the need for proper care and safe keeping of the passbook etc. given to the account holder. The bank official shall explain the terms and conditions governing the account to the illiterate person.